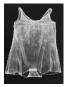

*Full Slip III* 20 x 24" \$340 •

*Full Slip* 40 x 30" \$720

Swiss Dot Petticoat 24 x approx. 40" (diptych) \$600

*Crinoline* 40 x 30" \$720

*Full-Body Girdle* Approx. 32 x 20" (diptych) \$520

*Full-Length Slip* 40 x 30" \$720•