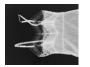

*Full Slip III* 20 x 24" \$340 •

*Full Slip* 40 x 30" \$720

Swiss Dot Petticoat 24 x approx. 40" (diptych) \$600

*Crinoline* 40 x 30" \$720

*Full-Body Girdle* Approx. 32 x 20" (diptych) \$520

*Full-Length Slip* 40 x 30" \$720•