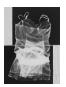

*Full Slip III* 20 x 24" \$340 •

*Full Slip* 40 x 30" \$720

Swiss Dot Petticoat 24 x approx. 40" (diptych) \$600

*Crinoline* 40 x 30" \$720

*Full-Body Girdle* Approx. 32 x 20" (diptych) \$520

*Full-Length Slip* 40 x 30" \$720•