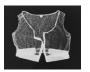

Peignoir Jacket 24 x approx. 40" (diptych) \$600

*Lace Bodysuit* 24 x 20" \$340

Full Slip Approx. 32 x 20" (diptych) \$520

Seamed Stockings 24 x 20"

\$340

Skirted Girdle 24 x 20"

Corset Cover 24 x 20" \$340