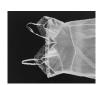

Peignoir Jacket 24 x approx. 40" (diptych) \$600

*Lace Bodysuit* 24 x 20" \$340

Full Slip Approx. 32 x 20" (diptych) \$520

Seamed Stockings 24 x 20"

\$340

Skirted Girdle 24 x 20"

Corset Cover 24 x 20" \$340