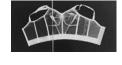

*Full-Body Girdle with Open Bottom* Approx. 40 x 20" (diptych) \$560

*Step-In Chemise* 40 x 30" \$720

*Full Slip II* 20 x 24" \$340

*Full Slip I* 20 x 24" \$340

*Bustier Bra* 20 x approx. 40" (diptych) \$560