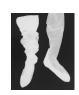

Peignoir Jacket 24 x approx. 40" (diptych) \$600

*Lace Bodysuit* 24 x 20" \$340

Full Slip Approx. 32 x 20" (diptych) \$520

Seamed Stockings 24 x 20"

\$340

Skirted Girdle 24 x 20"

Corset Cover 24 x 20" \$340