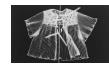

Peignoir Jacket 24 x approx. 40" (diptych) \$600

*Lace Bodysuit* 24 x 20" \$340

Full Slip Approx. 32 x 20" (diptych) \$520

Seamed Stockings 24 x 20"

\$340

Skirted Girdle 24 x 20"

Corset Cover 24 x 20" \$340